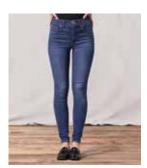

## SKINNY

WEDGIE SKINNY

HIGH RISE SNUG THROUGH HIP AND THIGH

MILE HIGH SUPER SKINNY

EXTRA HIGH RISE SLIM THROUGH HIP AND THIGH

312 SHAPING SLIM

MID RISE TUMMY SLIMMING SHAPES THROUGH HIP AND THIGH

712 SLIM