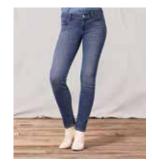

# WOMEN'S FIT GUIDE

## SKINNY

311 SHAPING SKINNY

MID RISE TUMMY SLIMMING SHAPES THROUGH HIP AND THIGH

501<sup>®</sup> skinny

HIGH RISE FITTED THROUGH HIP AND THIGH SKINNY LEG

710 SUPER SKINNY

SLIM

MID RISE SLIM THROUGH HIP AND THIGH