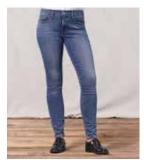

# WOMEN'S FIT GUIDE

## SKINNY

311 SHAPING SKINNY

MID RISE TUMMY SLIMMING SHAPES THROUGH HIP AND THIGH

501<sup>®</sup> skinny

HIGH RISE FITTED THROUGH HIP AND THIGH SKINNY LEG

710 SUPER SKINNY

SLIM

MID RISE SLIM THROUGH HIP AND THIGH