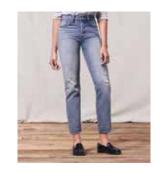

# WOMEN'S FIT GUIDE

## STRAIGHT

314 SHAPING STRAIGHT

MID RISE TUMMY SLIMMING SHAPES THROUGH HIP AND THIGH

501<sup>®</sup> original

HIGH RISE FITTED THROUGH HIP AND THIGH STRAIGHT LEG

501<sup>®</sup> ORIGINAL CROPPED

HIGH RISE FITTED THROUGH HIP AND THIGH CROPPED, STRAIGHT LEG