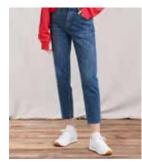

## STRAIGHT

314 SHAPING STRAIGHT

MID RISE TUMMY SLIMMING SHAPES THROUGH HIP AND THIGH

501<sup>®</sup> original

HIGH RISE FITTED THROUGH HIP AND THIGH STRAIGHT LEG

501<sup>®</sup> ORIGINAL CROPPED

HIGH RISE FITTED THROUGH HIP AND THIGH CROPPED, STRAIGHT LEG

724 HIGH-RISE STRAIGHT

HIGH RISE SLIM THROUGH HIP AND THIGH

WEDGIE STRAIGHT

HIGH RISE SNUG THROUGH HIP AND THIGH

RIBCAGE STRAIGHT ANKLE

SUPER HIGH RISE SLIM THROUGH HIP, STRAIGHT THROUGH LEG