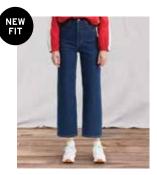

## FLARE / WIDE LEG

315 SHAPING BOOTCUT

MID RISE TUMMY SLIMMING SHAPES THROUGH HIP AND THIGH

715 воотсит

MID RISE SLIM THROUGH HIP AND THIGH

RIBCAGE PLEATED CROP

SUPER HIGH RISE LOOSE THROUGH HIP AND THIGH

RIBCAGE CROPPED FLARE

SUPER HIGH RISE SLIM THROUGH HIP AND THIGH