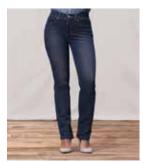

# WOMEN'S FIT GUIDE

## STRAIGHT

314 SHAPING STRAIGHT

MID RISE TUMMY SLIMMING SHAPES THROUGH HIP AND THIGH

501<sup>®</sup> original

HIGH RISE FITTED THROUGH HIP AND THIGH STRAIGHT LEG

501<sup>®</sup> ORIGINAL CROPPED

HIGH RISE FITTED THROUGH HIP AND THIGH CROPPED, STRAIGHT LEG