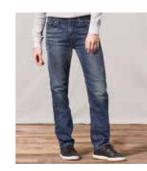

# SKINNY

501<sup>®</sup> skinny

SITS AT WAIST BUTTON FLY SKINNY LEG

510<sup>™</sup> skinny

SITS AT WAIST SKINNY FROM HIP TO ANKLE

519<sup>™</sup> EXTREME SKINNY

SITS BELOW WAIST SUPER SKINNY FROM HIP TO ANKLE