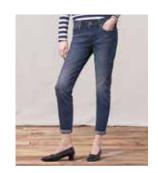

## **BOYFRIEND / TAPER**

501<sup>®</sup> taper

MID RISE RELAXED THROUGH HIP AND THIGH TAPERED LEG

#### BOYFRIEND

MID RISE RELAXED THROUGH HIP AND THIGH TAPERED LEG