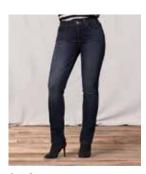

# WOMEN'S FIT GUIDE

## STRAIGHT

314 SHAPING STRAIGHT

MID RISE TUMMY SLIMMING SHAPES THROUGH HIP AND THIGH

501<sup>®</sup> original

HIGH RISE FITTED THROUGH HIP AND THIGH STRAIGHT LEG

501<sup>®</sup> ORIGINAL CROPPED

HIGH RISE FITTED THROUGH HIP AND THIGH CROPPED, STRAIGHT LEG