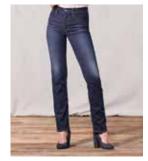

## SKINNY

311 SHAPING SKINNY

MID RISE TUMMY SLIMMING SHAPES THROUGH HIP AND THIGH

501<sup>®</sup> skinny

HIGH RISE FITTED THROUGH HIP AND THIGH SKINNY LEG

710 SUPER SKINNY

SLIM

MID RISE SLIM THROUGH HIP AND THIGH