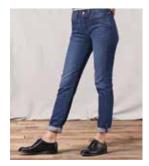

## **BOYFRIEND / TAPER**

501<sup>®</sup> taper

MID RISE RELAXED THROUGH HIP AND THIGH TAPERED LEG

#### BOYFRIEND

MID RISE RELAXED THROUGH HIP AND THIGH TAPERED LEG