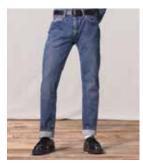

# STRAIGHT

501<sup>®</sup> ORIGINAL FIT

SITS AT WAIST BUTTON FLY STRAIGHT LEG

505<sup>™</sup> REGULAR

SITS AT WAIST EXTRA ROOM IN THIGH STRAIGHT LEG

514<sup>™</sup> STRAIGHT

SITS BELOW WAIST REGULAR FIT THROUGH THIGH