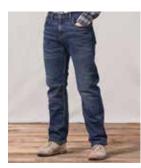

# STRAIGHT

501<sup>®</sup> ORIGINAL FIT

SITS AT WAIST BUTTON FLY STRAIGHT LEG

505<sup>™</sup> REGULAR

SITS AT WAIST EXTRA ROOM IN THIGH STRAIGHT LEG

514<sup>™</sup> STRAIGHT

SITS BELOW WAIST REGULAR FIT THROUGH THIGH