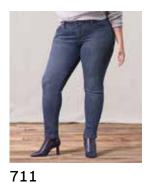

#### 311 SHAPING SKINNY

MID RISE TUMMY SLIMMING SHAPES THROUGH HIP AND THIGH

711 SKINNY

MID RISE SLIM THROUGH HIP AND THIGH

WEDGIE SKINNY

HIGH RISE SNUG THROUGH HIP AND THIGH

314 SHAPING STRAIGHT

MID RISE TUMMY SLIMMING SHAPES THROUGH HIP AND THIGH