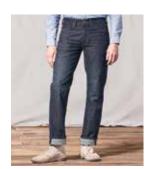

## TAPER

501<sup>®</sup> SLIM TAPER

SITS AT WAIST BUTTON FLY

502™ TAPER

SITS BELOW WAIST REGULAR FIT THROUGH THIGH

HI-BALL ROLL

SITS BELOW WAIST REGULAR THROUGH THIGH CROPPED, TAPERED LEG

512<sup>™</sup> SLIM TAPER

SITS BELOW WAIST SLIM THROUGH THIGH