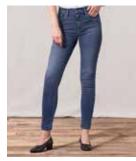

## SKINNY

311 SHAPING SKINNY

MID RISE TUMMY SLIMMING SHAPES THROUGH HIP AND THIGH

501<sup>®</sup> skinny

HIGH RISE FITTED THROUGH HIP AND THIGH SKINNY LEG

710 SUPER SKINNY

SLIM

MID RISE SLIM THROUGH HIP AND THIGH