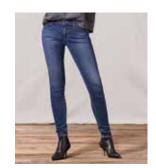

# WOMEN'S FIT GUIDE

## STRAIGHT

314 SHAPING STRAIGHT

MID RISE TUMMY SLIMMING SHAPES THROUGH HIP AND THIGH

501<sup>®</sup> original

HIGH RISE FITTED THROUGH HIP AND THIGH STRAIGHT LEG

501<sup>®</sup> ORIGINAL CROPPED

HIGH RISE FITTED THROUGH HIP AND THIGH CROPPED, STRAIGHT LEG