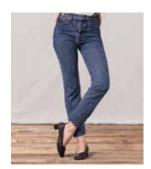

## STRAIGHT

314 SHAPING STRAIGHT

MID RISE TUMMY SLIMMING SHAPES THROUGH HIP AND THIGH

501<sup>®</sup> original

HIGH RISE FITTED THROUGH HIP AND THIGH STRAIGHT LEG

501<sup>®</sup> ORIGINAL CROPPED

HIGH RISE FITTED THROUGH HIP AND THIGH CROPPED, STRAIGHT LEG