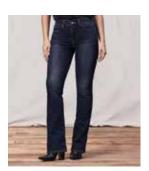

## FLARE / WIDE LEG

315 SHAPING BOOTCUT

MID RISE TUMMY SLIMMING SHAPES THROUGH HIP AND THIGH

715 воотсит

MID RISE SLIM THROUGH HIP AND THIGH

RIBCAGE PLEATED CROP

SUPER HIGH RISE LOOSE THROUGH HIP AND THIGH

RIBCAGE CROPPED FLARE

SUPER HIGH RISE SLIM THROUGH HIP AND THIGH