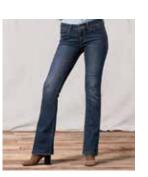

## FLARE / WIDE LEG

315 SHAPING BOOTCUT

MID RISE TUMMY SLIMMING SHAPES THROUGH HIP AND THIGH

715 воотсит

MID RISE SLIM THROUGH HIP AND THIGH

RIBCAGE PLEATED CROP

SUPER HIGH RISE LOOSE THROUGH HIP AND THIGH

RIBCAGE CROPPED FLARE

SUPER HIGH RISE SLIM THROUGH HIP AND THIGH