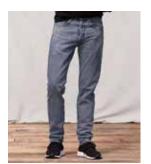

SLIM

511<sup>™</sup> SLIM

SITS BELOW WAIST SLIM FROM HIP TO ANKLE

513<sup>™</sup> SLIM STRAIGHT

SITS BELOW WAIST SLIM THROUGH THIGH