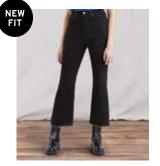

## FLARE / WIDE LEG

315 SHAPING BOOTCUT

MID RISE TUMMY SLIMMING SHAPES THROUGH HIP AND THIGH

715 воотсит

MID RISE SLIM THROUGH HIP AND THIGH

RIBCAGE PLEATED CROP

SUPER HIGH RISE LOOSE THROUGH HIP AND THIGH

RIBCAGE CROPPED FLARE

SUPER HIGH RISE SLIM THROUGH HIP AND THIGH