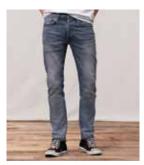

# SKINNY

501<sup>®</sup> skinny

SITS AT WAIST BUTTON FLY SKINNY LEG

510<sup>™</sup> skinny

SITS AT WAIST SKINNY FROM HIP TO ANKLE

519<sup>™</sup> EXTREME SKINNY

SITS BELOW WAIST SUPER SKINNY FROM HIP TO ANKLE