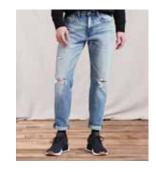

## TAPER

501<sup>®</sup> SLIM TAPER

SITS AT WAIST BUTTON FLY

502™ TAPER

SITS BELOW WAIST REGULAR FIT THROUGH THIGH

HI-BALL ROLL

SITS BELOW WAIST REGULAR THROUGH THIGH CROPPED, TAPERED LEG

512<sup>™</sup> SLIM TAPER