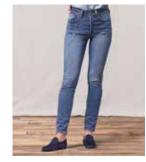

# WOMEN'S FIT GUIDE

## SKINNY

311 SHAPING SKINNY

MID RISE TUMMY SLIMMING SHAPES THROUGH HIP AND THIGH

501<sup>®</sup> skinny

HIGH RISE FITTED THROUGH HIP AND THIGH SKINNY LEG

710 SUPER SKINNY

SLIM

MID RISE SLIM THROUGH HIP AND THIGH

711 SKINNY MID RISE

SLIM THROUGH HIP AND THIGH

720 HIGH-RISE SUPER SKINNY

HIGH RISE SLIM THROUGH HIP AND THIGH

721 HIGH RISE SKINNY

HIGH RISE SLIM THROUGH HIP AND THIGH