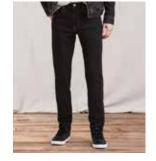

# SKINNY

501<sup>®</sup> skinny

SITS AT WAIST BUTTON FLY SKINNY LEG

510<sup>™</sup> skinny

SITS AT WAIST SKINNY FROM HIP TO ANKLE

519<sup>™</sup> EXTREME SKINNY

SITS BELOW WAIST SUPER SKINNY FROM HIP TO ANKLE