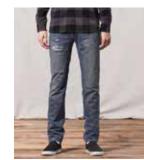

# STRAIGHT

501<sup>®</sup> ORIGINAL FIT

SITS AT WAIST BUTTON FLY STRAIGHT LEG

505<sup>™</sup> REGULAR

SITS AT WAIST EXTRA ROOM IN THIGH STRAIGHT LEG

514<sup>™</sup> STRAIGHT

SITS BELOW WAIST REGULAR FIT THROUGH THIGH