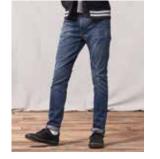

# STRAIGHT

501<sup>®</sup> ORIGINAL FIT

SITS AT WAIST BUTTON FLY STRAIGHT LEG

505<sup>™</sup> REGULAR

SITS AT WAIST EXTRA ROOM IN THIGH STRAIGHT LEG

514<sup>™</sup> STRAIGHT

SITS BELOW WAIST REGULAR FIT THROUGH THIGH