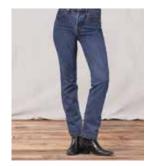

# SKINNY

501<sup>®</sup> skinny

SITS AT WAIST BUTTON FLY SKINNY LEG

510<sup>™</sup> skinny

SITS AT WAIST SKINNY FROM HIP TO ANKLE

519<sup>™</sup> EXTREME SKINNY

SITS BELOW WAIST SUPER SKINNY FROM HIP TO ANKLE