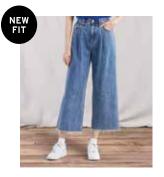

## FLARE / WIDE LEG

315 SHAPING BOOTCUT

MID RISE TUMMY SLIMMING SHAPES THROUGH HIP AND THIGH

715 воотсит

MID RISE SLIM THROUGH HIP AND THIGH

RIBCAGE PLEATED CROP

SUPER HIGH RISE LOOSE THROUGH HIP AND THIGH

RIBCAGE CROPPED FLARE

SUPER HIGH RISE SLIM THROUGH HIP AND THIGH