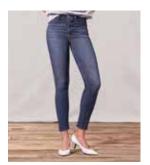

## SKINNY

311 SHAPING SKINNY

MID RISE TUMMY SLIMMING SHAPES THROUGH HIP AND THIGH

501<sup>®</sup> skinny

HIGH RISE FITTED THROUGH HIP AND THIGH SKINNY LEG

710 SUPER SKINNY

SLIM

MID RISE SLIM THROUGH HIP AND THIGH