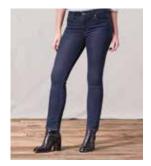

# WOMEN'S FIT GUIDE

## SKINNY

311 SHAPING SKINNY

MID RISE TUMMY SLIMMING SHAPES THROUGH HIP AND THIGH

501<sup>®</sup> skinny

HIGH RISE FITTED THROUGH HIP AND THIGH SKINNY LEG

710 SUPER SKINNY

SLIM

MID RISE SLIM THROUGH HIP AND THIGH