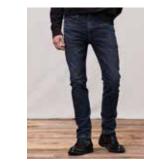

SLIM

511<sup>™</sup> SLIM

SITS BELOW WAIST SLIM FROM HIP TO ANKLE

513<sup>™</sup> SLIM STRAIGHT

SITS BELOW WAIST SLIM THROUGH THIGH