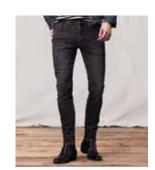

# SKINNY

501<sup>®</sup> skinny

SITS AT WAIST BUTTON FLY SKINNY LEG

510<sup>™</sup> skinny

SITS AT WAIST SKINNY FROM HIP TO ANKLE

519<sup>™</sup> EXTREME SKINNY

SITS BELOW WAIST SUPER SKINNY FROM HIP TO ANKLE